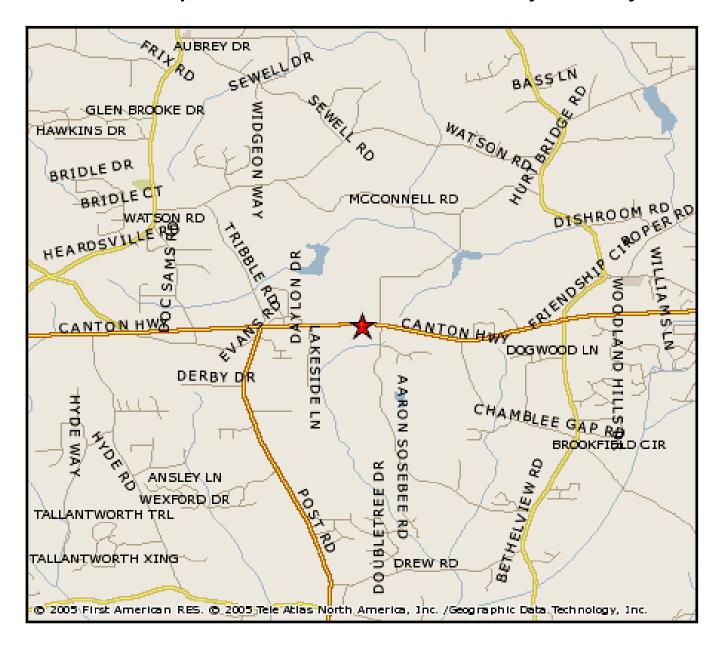

## 7.25 +/- Acres, with House 231' on State Route 20 West Forsyth County

Land bordering SR20 in General Commercial Zone on Land Use Map

Sewer - Coming Soon

**Potential Mixed Use** 

## \*Front Acreage:

**House & 1.5 Acres – Retail or Highway Business** 

## \*Back Acreage:

**Townhomes?** 

**Single Family Residential?** 

2 +/- Acres Built in Greenspace!

\$910,000 total - \$173,333 per Buildable Acre



770-888-8889

APPROXIMATELY 2.2 +/- ACRES ON SOUTH END OF PROPERTY WOULD BE USED FOR GREEN-SPACE REQUIREMENTS. NORTH END OF PROPERTY FRONTING S.R. 20 IS VERY BUILDABLE/USABLE.



RES











Forsyth County Georgia GIS Department







## Street Map for 5.3 +/- Acres SR20-West Forsyth County