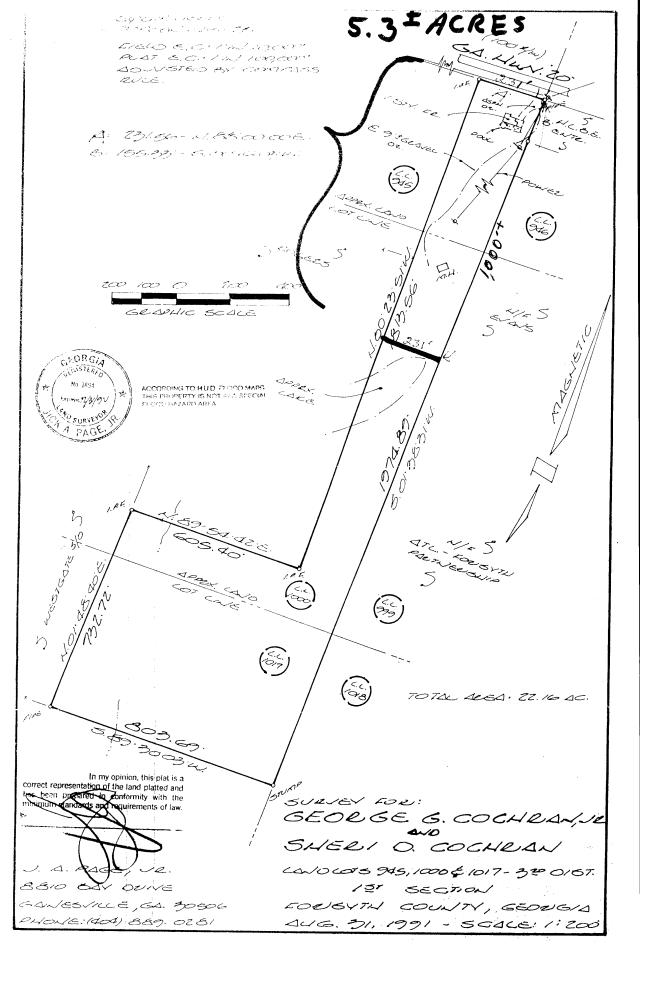

## 7.25 +/- Acres, with House 231' on State Route 20 West Forsyth County

Land bordering SR20 in General Commercial Zone on Land Use Map

Sewer - Coming Soon

**Potential Mixed Use** 

## \*Front Acreage:

**House & 1.5 Acres – Retail or Highway Business** 

## \*Back Acreage:

**Townhomes?** 

**Single Family Residential?** 

2 +/- Acres Built in Greenspace!

\$910,000 total - \$173,333 per Buildable Acre

770-888-8889

APPROXIMATELY 2.2 +/- ACRES ON SOUTH END OF PROPERTY WOULD BE USED FOR GREEN-SPACE REQUIREMENTS. NORTH END OF PROPERTY FRONTING S.R. 20 IS VERY BUILDABLE/USABLE.

RES

Forsyth County Georgia GIS Department