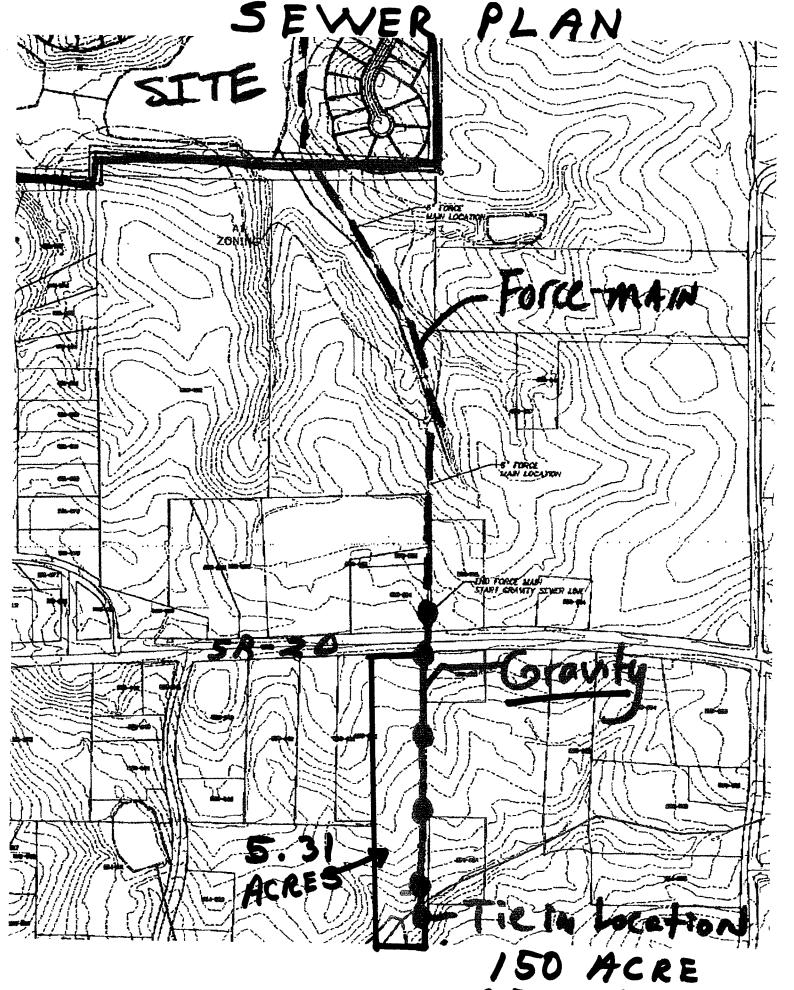

## 7.25 +/- Acres, with House 231' on State Route 20 West Forsyth County

Land bordering SR20 in General Commercial Zone on Land Use Map

Sewer - Coming Soon

**Potential Mixed Use** 