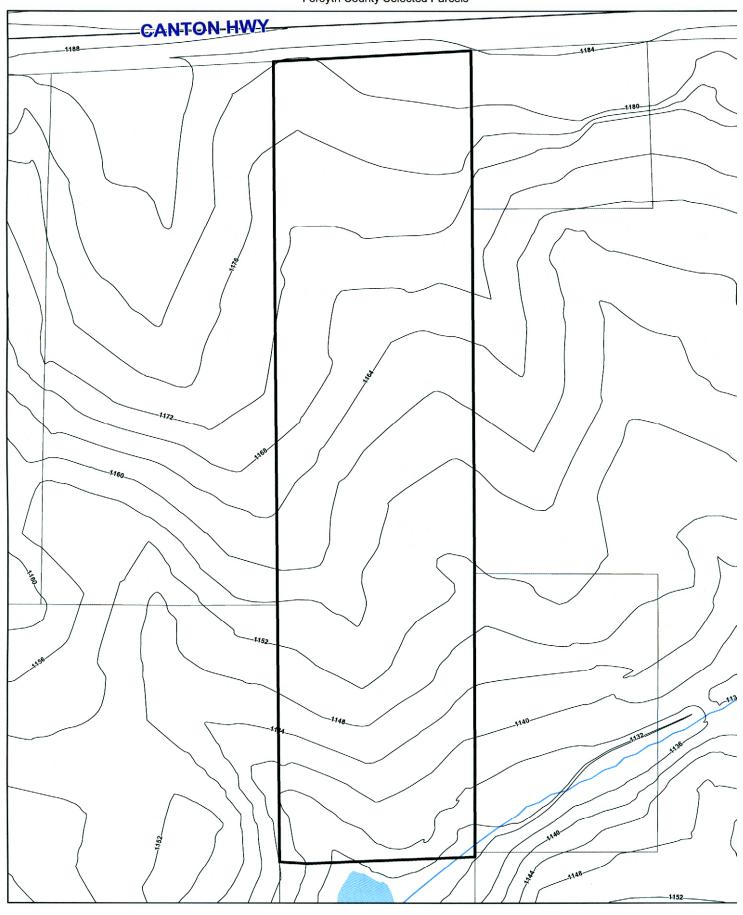

## \*Back Acreage:

**Townhomes?** 

**Single Family Residential?** 

2 +/- Acres Built in Greenspace!

\$910,000 total - \$173,333 per Buildable Acre

770-888-8889

APPROXIMATELY 2.2 +/- ACRES ON SOUTH END OF PROPERTY WOULD BE USED FOR GREEN-SPACE REQUIREMENTS. NORTH END OF PROPERTY FRONTING S.R. 20 IS VERY BUILDABLE/USABLE.